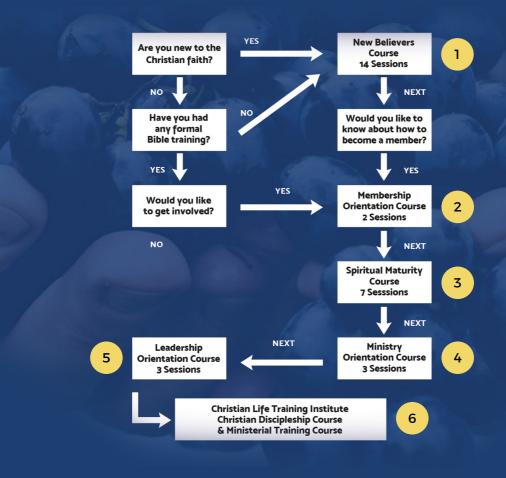

### (MDP) MEMBERS DISCIPLESHIP PROGRAMME

CLF Greenwich leads a seven-stage discipleship initiative called Members Discipleship Programme. It serves as a framework for the spiritual growth of our members. We run various courses periodically throughout the year and we would love you to join us.

#### A FRAMEWORK FOR YOUR SPIRITUAL DEVELOPMENT

The Halley Academy (formerly Corelli College),
Corelli Road, London SE3 8EP
All courses run from 1.30pm - 2.30pm on Sundays
(except the Christian Discipleship &
the Ministerial Training Courses)

#### HERE ARE THE SIX

NEW BELIEVERS COURSE (ROOM G3)
BE GROUNDED IN THE FAITH
Sundays: 9th September - 16th December

- MEMBERSHIP ORIENTATION COURSE (ROOM G5)
  BE A CHURCH MEMBER
  Sundays: 7th & 14th October and 9th & 16th December
- 3 SPIRITUAL MATURITY COURSE (ROOM G4)
  DEVELOP GODLY HABITS
  Sundays: 28th October 16th December
- MINISTRY ORIENTATION COURSE (ROOM G2)
  BE EQUIPPED TO SERVE
  Sundays: 30th September 14th October
- EQUIPPING CHURCH WORKERS (OR VOLUNTEERS)
  IN SERVANT LEADERSHIP
  Sundays: 11th November 2nd December

6

CHRISTIAN DISCIPLESHIP COURSE & MINISTERIAL TRAINING COURSE BE GROUNDED IN YOUR FAITH AND GROW IN CHRIST-CENTRED SERVANT LEADERSHIP Tuesdays: Starting on 11th September

Apply online: clti.org/applications