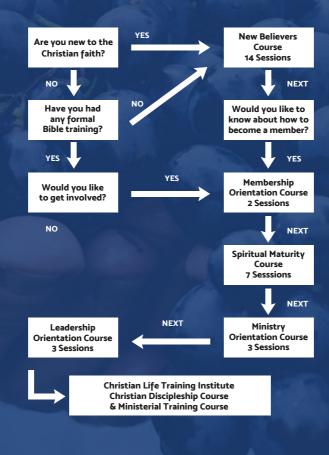

## Discipleship Initiative Pathway

CLF Greenwich leads a seven-stage discipleship initiative called Membership Discipleship Programme. It serves as a framework for the spiritual growth of its members. We run various courses periodically throughout the year and we would love you to join us.

# Membership Orientation Course

A course for those who wish to become members of our Church

### Starts on Sunday 18th February and runs for 12 weeks

Sundays // 1.30pm - 2.30pm Corelli College (Room G1), Corelli Road, London SE3 8EP

Register online: clfgreenwich.org/newbelieverscourse

Partner with us as we IMPACT the nations for Christ.

### Sunday 4th, 18th and 25th March // 1.30pm - 2.30pm

Corelli College (Room G3), Corelli Road, London SE3 8EP

Register online: clfgreenwich.org/ministryorientationcourse